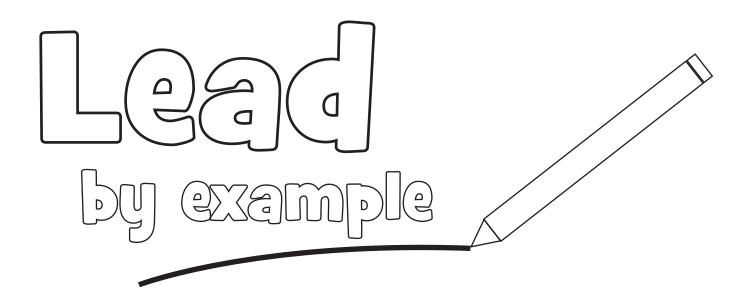

## Show My Family the Way - Lead By Example Color.

# Have great habits... that show your family the way

| Name                                                             | Date                        |
|------------------------------------------------------------------|-----------------------------|
| Show My Family the War Test your new vocabulary. Use the hints t |                             |
| Path, road, passage                                              | Display for others to see   |
| To decide, fix on firmly                                         | Things we think about       |
| Show where to go or how to do                                    | Spell out and detail a plan |
| Picked between two or more options                               | Someting we want to achieve |