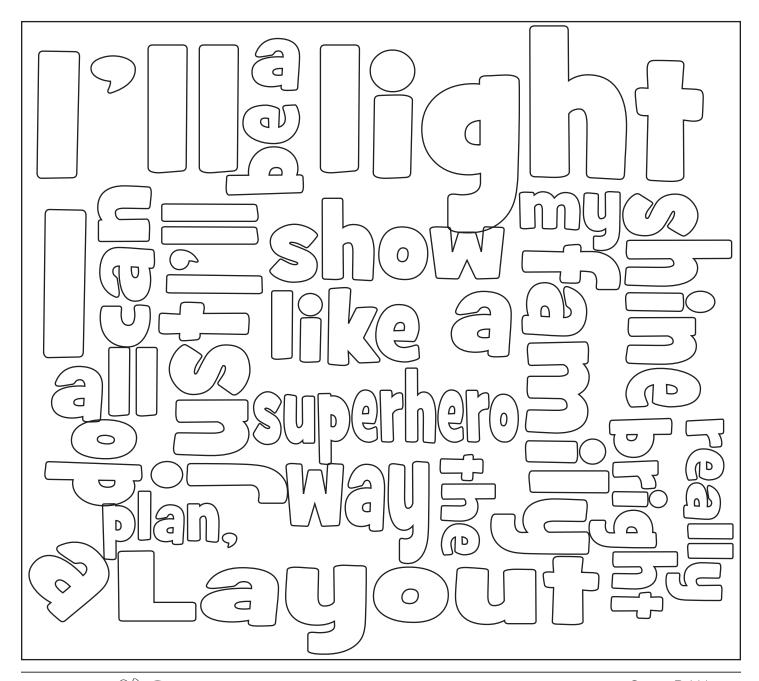

#### **Show My Family the Way - Color the Chorus**

Using the color guide below, color in the lyrics to each line.

Line 1 = GREEN 1. I'll be a light, shine really bright

Line 2 = BLUE 2. Layout a plan, do all I can

Line 3 = PURPLE 3. Just like a superhero

Line 4 = RED 4. And show my family the way

| Name | Date |
|------|------|
|------|------|